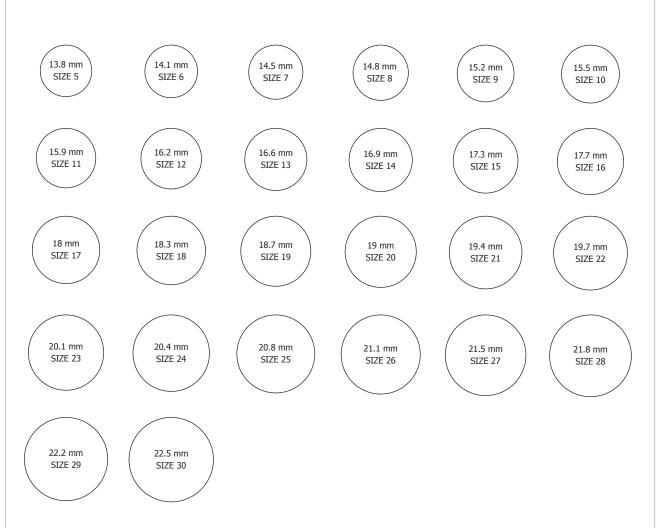

# **METHOD 2: MEASURE AN EXISTING RING**

Print this page, ensuring that page scaling is set to none in the print dialog box. Measure the bar on the right and make sure it measures exactly 30mm.

- 1. Select a ring that properly fits the intended finger.
- 2. Place the ring over the circles below, lining up the inside edge of the ring with the circle nearest in size. This measurement refers to the inside diameter of the ring.
- 3. If your size is between two sizes, opt for the larger of the two.

#### **CHOW SANG SANG HONG KONG RING SIZES:**